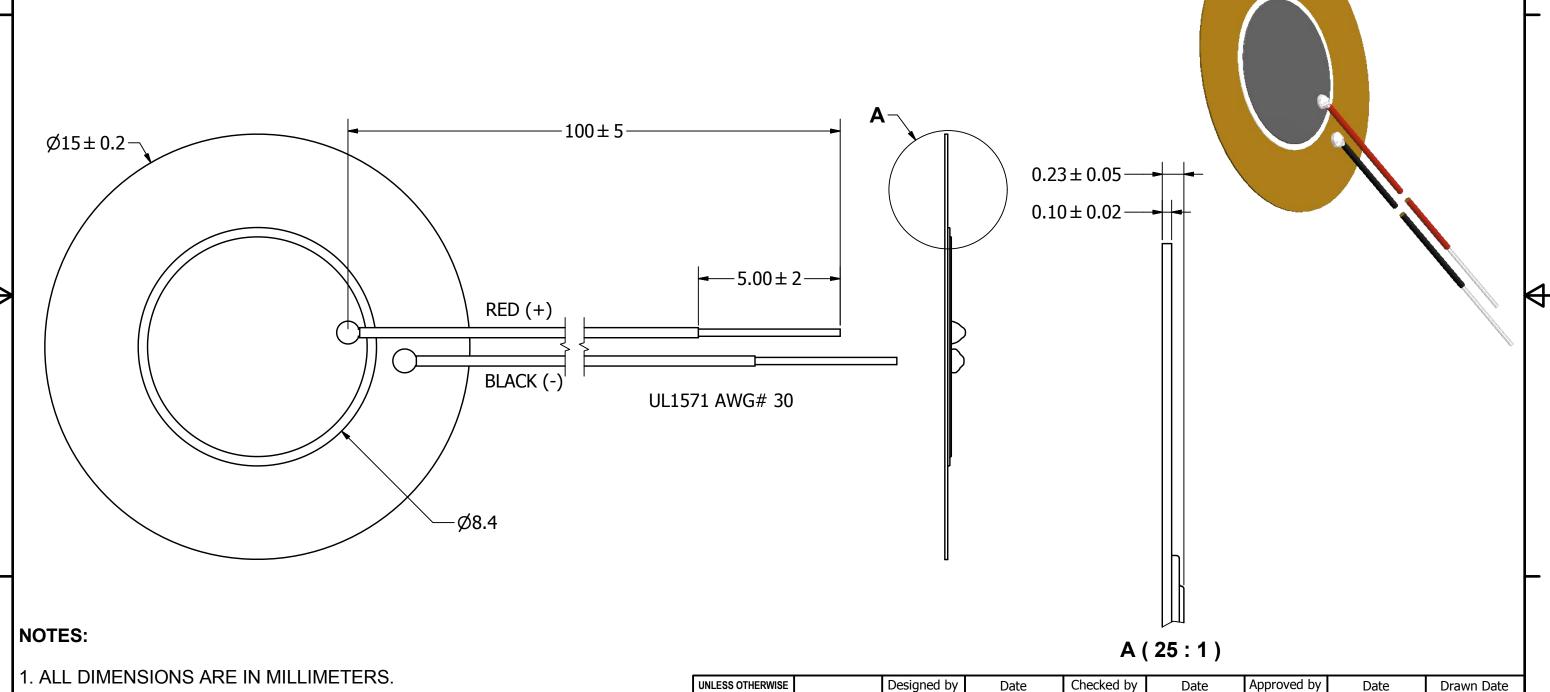

SPECIFIED:

DIMENSIONS ARE IN MILLIMETERS,

TOLERANCES ARE ±0.5 AND ANGLES ARE ±3°.

AB1541B-LW100-R.idw

SIZE

J.D.

11/21/2013

X.X.

11/21/2013

X.X.

Bender

AB1541B-LW100-R

11/21/2013 11/21/2013

Sheet

1/1